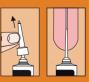

### Fácil y correcta aplicación

El exclusivo sistema Duo-Cap®, ofrece la posibilidad de realizar una aplicación profunda para mejores resultados.

Lo que necesitas para el tratamiento de mastitis

## Exclusivo sistema Duo-Cap®

Retirar la tapa de la jeringa, dejando al descubierto la cánula corta. Esta aplicación protege el esfínter y el canal del nazón

Remover la cubierta protectora para exponer la longitud total de la punta de la jeringa. Esta aplicación permite una administración profunda.