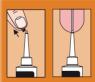

### Fácil y correcta aplicación

El exclusivo sistema Duo-Cap®, ofrece la posibilidad de realizar una aplicación profunda para mejores resultados.

Lo que necesitas para el tratamiento de mastitis

## Exclusivo sistema Duo-Cap®

Retirar la tapa de la jeringa, dejando al descubierto la cánula corta. Esta aplicación protege el esfínter y el canal del nazón

Remover la cubierta protectora para exponer la longitud total de la punta de la jeringa. Esta aplicación permite una administración profunda.