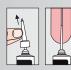

## Exclusivo sistema Duo-Cap®

Retirar la tapa de la jeringa, dejando al descubierto la cánula corta. Esta aplicación protege el esfínter y el canal del nazón

Remover la cubierta protectora para exponer la longitud total de la punta de la jeringa. Esta aplicación permite una administración profunda.

# Exclusive Duo-Cap® system

Remove the cap of the syringe, exposing the short cannula. This application protects the sphincter and teat canal.

Remove the protective cover to expose the total length of the syringe.

This application allows a deeper administration.