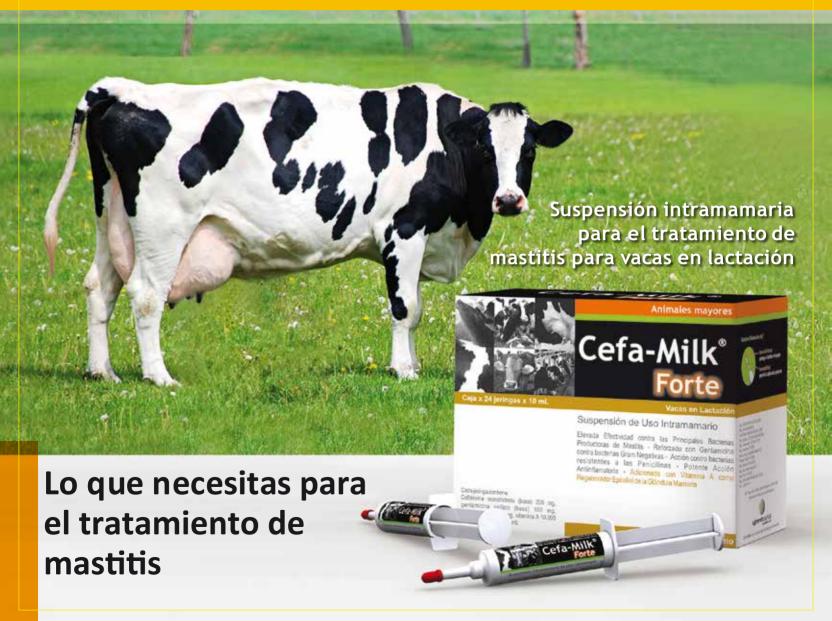

# Cefa-Milk® Forte

Suspensión de Uso Intramamario

# Cefalexina + Gentamicina + Dexametasona + Vitamina A (Actúa como regenerador epitelial)

#### Efectividad Inmediata

Su amplio espectro actúa contra bacterias Gram-positivas y Gram-negativas causantes de mastitis. **Cefa-Milk® Forte** tiene efectividad inmediata ejerciendo su acción durante las primeras 24 horas.

### Actvidad sinérgica inmediata

La Cefalexina y Gentamicina poseen un efecto sinérgico contra un amplio espectro de gérmenes.

#### Reduce el estrés animal

La presencia de Dexametasona le otorga un rápido efecto antiinflamatorio, reduciendo signos de dolor y malestar en el animal causados por la mastitis.

### Efecto regenerador

La Vitamina A actúa como regenerador epitelial de la glándula mamaria.

### Fácil y correcta aplicación

El exclusivo sistema Duo-Cap®, ofrece la posibilidad de realizar una aplicación profunda para mejores resultados.

Lo que necesitas para el tratamiento de mastitis